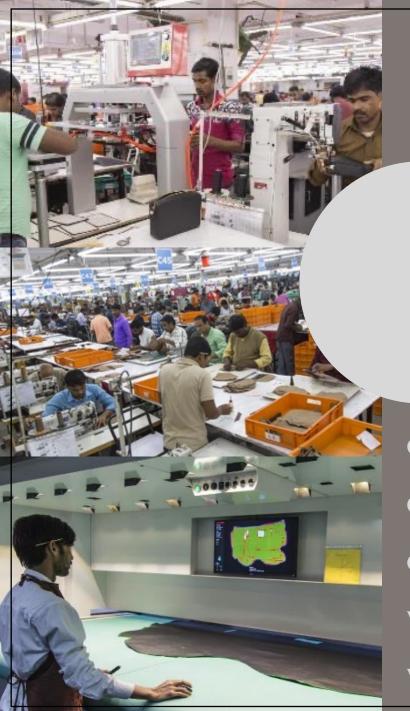

## Manufacturing

We have exclusive capabilities of manufacturing open & closed footwear in the Men's, Women's & Kid's categories. Tangerine Design has expertise in Cemented, Stich & Turn & Stucco constructions, complemented by Tangerine's state of the art leather finishing plant equipped with modern Italian Machinery, which gives us an edge over our competitors on new developments and quick turn around time. Situated in the state of Haryana, INDIA.

#### Capacity:

Open Footwear: 60,000 to 75,000 pairs per month depending on work content.

Closed Footwear: 30,000 pairs per month

Women's Boots: 18,000 pairs per month

Workforce: 490 Employees